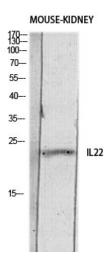

## **Product images:**

Western blot analysis of IL-22 in mouse KIDNEY lysates using IL-22 antibody.