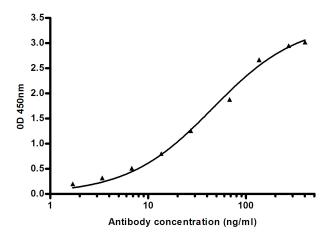

## **Product images:**

Indirect ELISA assay for antiHuman IgG rabbit pAb.Antigen coating concentration: 4ug/ml.

**OriGene Technologies, Inc.** 9620 Medical Center Drive, Ste 200

CN: techsupport@origene.cn