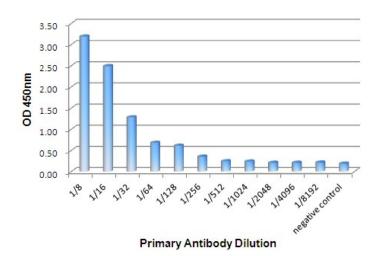

Recombinant Anthrax Protective Antigen used as Coating antigen, followed by different dilutions of supernatants which includes secreted AntiAnthrax Protective Antigen Human antibody, HRP conjugated AntiHuman IgG(201068) mouse mAb was used for coloring.