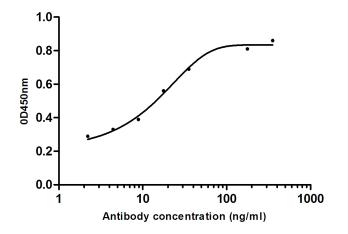

#### **Product images:**

Recombinant Anthrax Protective Antigen used as Coating antigen, followed by AntiAnthrax Protective Antigen Human antibody and then incubated with AntiHuman IgG(201068) mouse mAb, HRP conjugated goat anti mouse IgG was used for coloring.