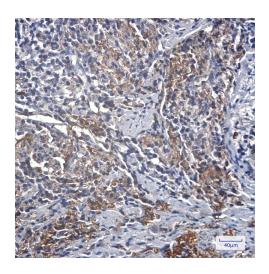

# **Product images:**

Western blot analysis of IGFBP7 in K562, Hela lysates using IGFBP7 antibody.

Immunohistochemistry analysis of paraffinembedded Human lung cancer using IGFBP7 antibody. High-pressure and temperature Sodium Citrate pH 6.0 was used for antigen retrieval.