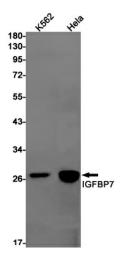

# **Product images:**

Western blot analysis of IGFBP7 in K562, Hela lysates using IGFBP7 antibody.

Immunohistochemistry analysis of paraffinembedded Human lung cancer using IGFBP7 antibody. High-pressure and temperature Sodium Citrate pH 6.0 was used for antigen retrieval.