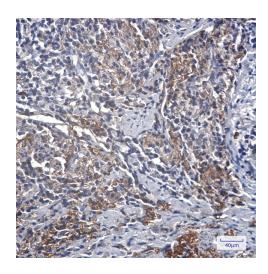

## **Product images:**

Western blot analysis of IGFBP7 in K562, Hela lysates using IGFBP7 antibody.

Immunohistochemistry analysis of paraffinembedded Human lung cancer using IGFBP7 antibody. High-pressure and temperature Sodium Citrate pH 6.0 was used for antigen retrieval.