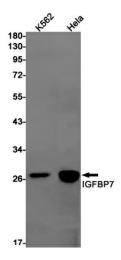

## **Product images:**

Western blot analysis of IGFBP7 in K562, Hela lysates using IGFBP7 antibody.

Immunohistochemistry analysis of paraffinembedded Human lung cancer using IGFBP7 antibody. High-pressure and temperature Sodium Citrate pH 6.0 was used for antigen retrieval.