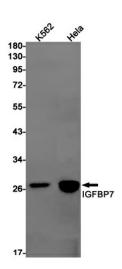

### **Product images:**

Western blot analysis of IGFBP7 in K562, Hela lysates using IGFBP7 antibody.

Immunohistochemistry analysis of paraffinembedded Human lung cancer using IGFBP7 antibody.High-pressure and temperature Sodium Citrate pH 6.0 was used for antigen retrieval.