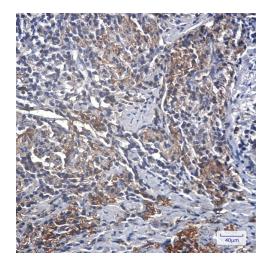

### **Product images:**

Western blot analysis of IGFBP7 in K562, Hela lysates using IGFBP7 antibody.

Immunohistochemistry analysis of paraffinembedded Human lung cancer using IGFBP7 antibody.High-pressure and temperature Sodium Citrate pH 6.0 was used for antigen retrieval.