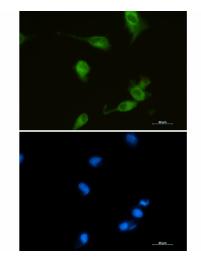

### **Product images:**

Western blot analysis of Heme Oxygenase 1 in 3T3 lysates using Heme Oxygenase 1 antibody.

Immunocytochemistry analysis of Heme Oxygenase 1 (green) in U87-MG using Heme Oxygenase 1 antibody,and DAPI(blue).