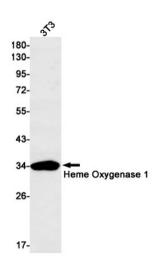

### **Product images:**

Western blot analysis of Heme Oxygenase 1 in 3T3 lysates using Heme Oxygenase 1 antibody.

Immunocytochemistry analysis of Heme Oxygenase 1 (green) in U87-MG using Heme Oxygenase 1 antibody,and DAPI(blue).