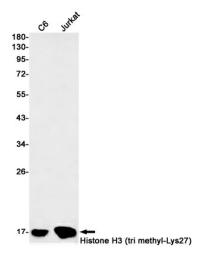

# **Product images:**

Western blot analysis of Histone H3 (tri methylLys27) in C6, Jurkat lysates using TriMethyl-Histone H3 (Lys27) antibody.

Immunohistochemistry analysis of paraffinembedded Human lung cancer using TriMethyl-Histone H3 (Lys27) antibody. High-pressure and temperature Sodium Citrate pH 6.0 was used for antigen retrieval.