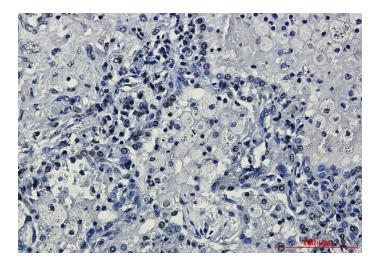

# **Product images:**

Western blot analysis of Histone H3 (tri methylLys27) in C6, Jurkat lysates using TriMethyl-Histone H3 (Lys27) antibody.

Immunohistochemistry analysis of paraffinembedded Human lung cancer using TriMethyl-Histone H3 (Lys27) antibody. High-pressure and temperature Sodium Citrate pH 6.0 was used for antigen retrieval.