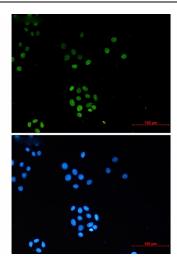

Immunocytochemistry analysis of TriMethyl-Histone H3 (Lys27) (green) in Hela using TriMethyl-Histone H3 (Lys27) antibody,and DAPI(blue)