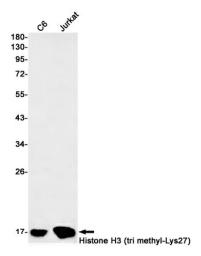

# **Product images:**

Western blot analysis of Histone H3 (tri methylLys27) in C6, Jurkat lysates using TriMethyl-Histone H3 (Lys27) antibody.

Immunohistochemistry analysis of paraffinembedded Human lung cancer using TriMethyl-Histone H3 (Lys27) antibody. High-pressure and temperature Sodium Citrate pH 6.0 was used for antigen retrieval.