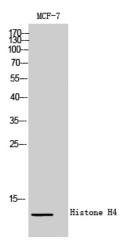

## **Product images:**

Western blot analysis of Histone H4 in COS7 and Hela lysates using Histone H4 antibody.

Western blot analysis of Histone H4 in MCF-7 lysates using Histone H4 antibody.