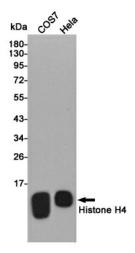

## **Product images:**

Western blot analysis of Histone H4 in COS7 and Hela lysates using Histone H4 antibody.

Western blot analysis of Histone H4 in MCF-7 lysates using Histone H4 antibody.