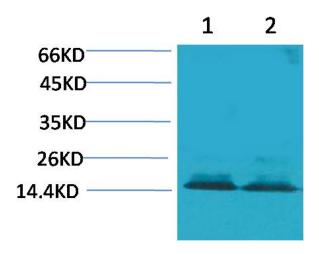

## **Product images:**

Western blot analysis of Histone H3 in Hela, 3T3 lysates using Histone H3(Citruline R2+R8+R17) antibody.