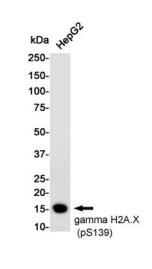

## **Product images:**

Western blot detection of gamma H2A.X (Phospho-Ser139) in HepG2 cell lysates using gamma H2A.X (Phospho-Ser139) Rabbit mAb(1:1000 diluted).Predicted band size:15KDa.Observed band size:15KDa.