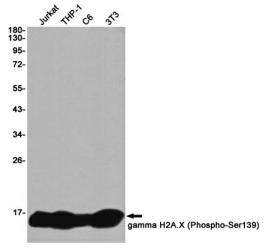

Western blot detection of gamma H2A.X (Phospho-Ser139) in Jurkat,THP-1,C6,3T3 cell lysates using gamma H2A.X (Phospho-Ser139) Rabbit mAb(1:1000 diluted).Predicted band size:15KDa.Observed band size:15KDa.