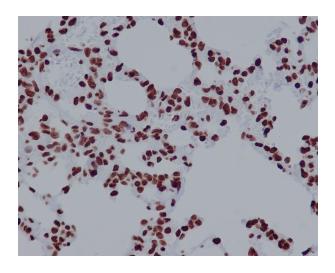

# **Product images:**

Western blot analysis of Histone H2A.X in Raji lysates using Histone H2A.X antibody.

Immunohistochemistry analysis of paraffinembedded rat lung using Histone H2A.X antibody.High-pressure and temperature Sodium Citrate pH 6.0 was used for antigen retrieval.