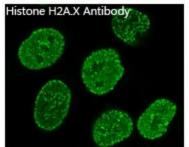

Immunofluorescence analysis of Histone H2A.X in Hela using Histone H2A.X antibody.