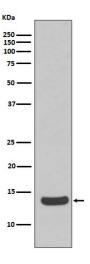

# **Product images:**

Western blot analysis of Histone H2A.X in Raji lysates using Histone H2A.X antibody.

Immunohistochemistry analysis of paraffinembedded rat lung using Histone H2A.X antibody.High-pressure and temperature Sodium Citrate pH 6.0 was used for antigen retrieval.