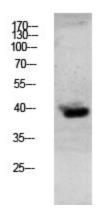

Storage: Store at 4°C short term. Aliquot and store at -20°C long term. Avoid freeze/thaw cycles.

Stability: 1 year

Predicted Protein Size: Observed MW (kDa):40

Database Link: P10144

**Background:** Swiss-Prot Acc.P10144.

## **Product images:**

Western blot analysis of Granzyme B in mouse lung lysates using Granzyme B antibody.