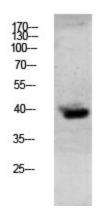

Predicted Protein Size: Observed MW (kDa):40

Database Link: P10144

Background: Swiss-Prot Acc.P10144.

**OriGene Technologies, Inc.** 9620 Medical Center Drive, Ste 200

CN: techsupport@origene.cn

Rockville, MD 20850, US Phone: +1-888-267-4436 https://www.origene.com techsupport@origene.com EU: info-de@origene.com

## **Product images:**

Western blot analysis of Granzyme B in mouse lung lysates using Granzyme B antibody.