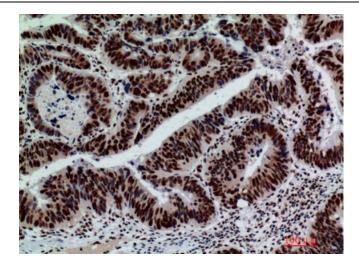

This product is to be used for laboratory only. Not for diagnostic or therapeutic use. ©2023 OriGene Technologies, Inc., 9620 Medical Center Drive, Ste 200, Rockville, MD 20850, US

Immunohistochemistry analysis of paraffinembedded Human colontcancer using GLB1 antibody. High-pressure and temperature Sodium Citrate pH 6.0 was used for antigen retrieval.