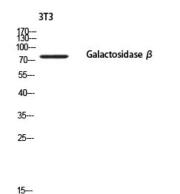

# **Product images:**

Western blot analysis of GLB1 in 3T3 lysates using GLB1 antibody.

Immunohistochemistry analysis of paraffinembedded Human breastcancer using GLB1 antibody.High-pressure and temperature Sodium Citrate pH 6.0 was used for antigen retrieval.