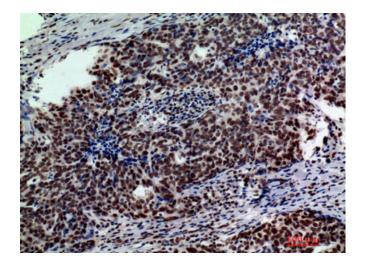

# **Product images:**

Western blot analysis of GLB1 in 3T3 lysates using GLB1 antibody.

Immunohistochemistry analysis of paraffinembedded Human breastcancer using GLB1 antibody.High-pressure and temperature Sodium Citrate pH 6.0 was used for antigen retrieval.