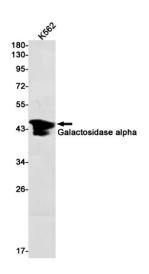

## **Product images:**

Western blot detection of Galactosidase alpha in K562 cell lysates using Galactosidase alpha Rabbit mAb(1:1000 diluted).Predicted band size:49kDa.Observed band size:49kDa.

Immunohistochemistry of Galactosidase alpha in paraffin-embedded Human colon cancer tissue using Galactosidase alpha Rabbit mAb at dilution 1/20