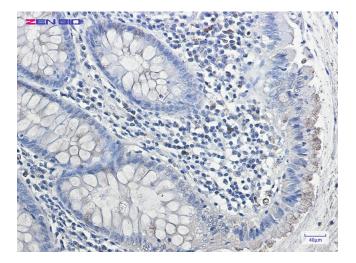

## **Product images:**

Western blot detection of Galactosidase alpha in K562 cell lysates using Galactosidase alpha Rabbit mAb(1:1000 diluted).Predicted band size:49kDa.Observed band size:49kDa.

Immunohistochemistry of Galactosidase alpha in paraffin-embedded Human colon cancer tissue using Galactosidase alpha Rabbit mAb at dilution 1/20