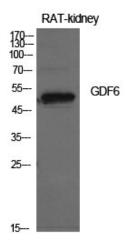

## **Product images:**

Western blot analysis of GDF6 in rat kidney lysates using GDF6 antibody.

Western blot analysis of GDF6 in rat kidney lysates using GDF6 antibody.

Western blot analysis of GDF6 in 293T lysates using GDF6 antibody.