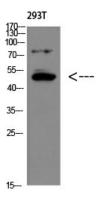

## **Product images:**

Western blot analysis of GDF6 in rat kidney lysates using GDF6 antibody.

Western blot analysis of GDF6 in rat kidney lysates using GDF6 antibody.

Western blot analysis of GDF6 in 293T lysates using GDF6 antibody.