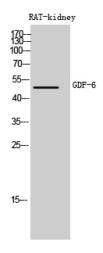

## **Product images:**

Western blot analysis of GDF6 in rat kidney lysates using GDF6 antibody.

Western blot analysis of GDF6 in rat kidney lysates using GDF6 antibody.

Western blot analysis of GDF6 in 293T lysates using GDF6 antibody.