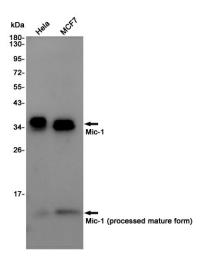

## **Product images:**

Western blot detection of GDF15/Mic-1 in Hela,MCF7 cell lysates using GDF15/Mic-1 Rabbit pAb(1:1000 diluted).Predicted band size:34KDa.Observed band size:35,13KDa.

This product is to be used for laboratory only. Not for diagnostic or therapeutic use. ©2025 OriGene Technologies, Inc., 9620 Medical Center Drive, Ste 200, Rockville, MD 20850, US