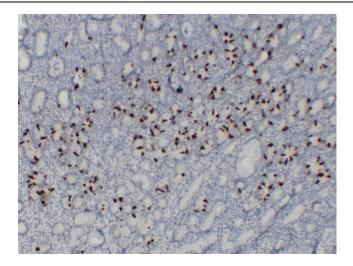

Immunohistochemical analysis of paraffinembedded Stomach. 1, Antibody was diluted at 1:200(4°,overnight). 2, Tris-EDTA,pH8. was used for antigen retrieval. 3,Secondary antibody was diluted at 1:200(room temperature, 30min).