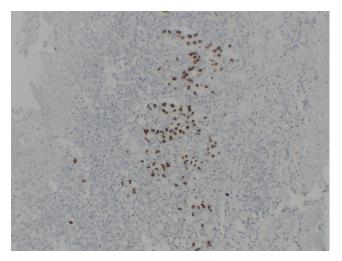

## **Product images:**

Immunohistochemical analysis of paraffinembedded Gastric adenocarcinoma. 1, Antibody was diluted at 1:200(4°,overnight). 2, Tris-EDTA,pH8.0 was used for antigen retrieval. 3,Secondary antibody was diluted at 1:200(room temperature, 30min).