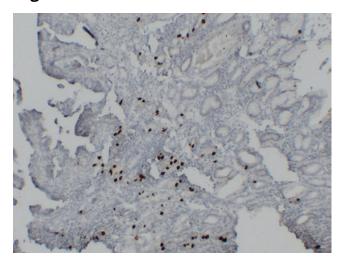

## **Product images:**

Immunohistochemical analysis of paraffinembedded Gastric adenocarcinoma. 1, Antibody was diluted at 1:200(4°,overnight). 2, Tris-EDTA,pH8.0 was used for antigen retrieval. 3,Secondary antibody was diluted at 1:200(room temperature, 30min).