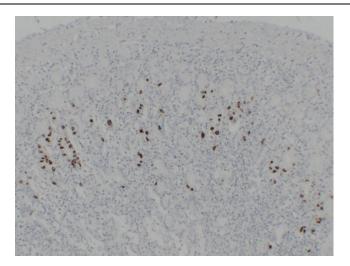

Immunohistochemical analysis of paraffinembedded Stomach. 1, Antibody was diluted at 1:200(4°,overnight). 2, Tris-EDTA,pH8.0 was used for antigen retrieval. 3,Secondary antibody was diluted at 1:200(room temperature, 30min).