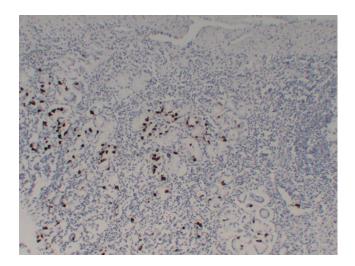

Immunohistochemical analysis of paraffinembedded Stomach. 1, Antibody was diluted at 1:200(4°,overnight). 2, Tris-EDTA,pH8.0 was used for antigen retrieval. 3,Secondary antibody was diluted at 1:200(room temperature, 30min).