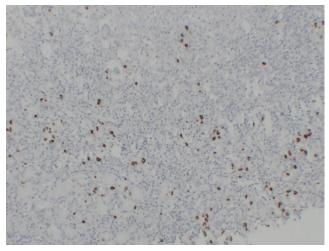

Immunohistochemical analysis of paraffinembedded Stomach. 1, Antibody was diluted at 1:200(4°,overnight). 2, Tris-EDTA,pH8.0 was used for antigen retrieval. 3,Secondary antibody was diluted at 1:200(room temperature, 30min).