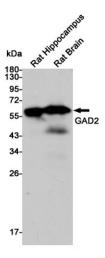

# **Product images:**

Western blot detection of GAD2 in Rat Hippocampus and Rat Brain lysates using GAD2 mouse mAb(dilution 1:1000).Predicted band size:60kDa.Observed band size:60kDa.