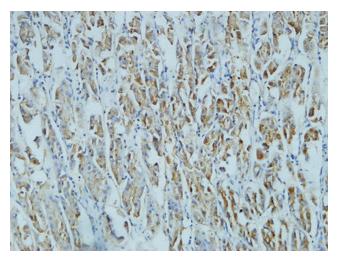

# **Product images:**

Immunohistochemistry analysis of paraffinembedded Human lung cancer tissue using CD15 (8C10) antibody. High-pressure and temperature Sodium Citrate pH 6.0 was used for antigen retrieval. Negative control was used by secondary antibody only.