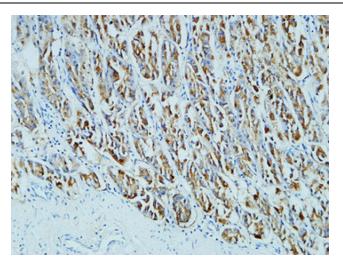

Immunohistochemistry analysis of paraffinembedded rat Brain Tissue using CD 15 antibody. High-pressure and temperature Sodium Citrate pH 6.0 was used for antigen retrieval.

Immunohistochemistry analysis of paraffinembedded Human stomach using CD15 (8C10) antibody. High-pressure and temperature Tris-EDTA pH 8.0 was used for antigen retrieval.

Immunohistochemistry analysis of paraffinembedded Human stomach using CD15 (8C10) antibody. High-pressure and temperature Tris-EDTA pH 8.0 was used for antigen retrieval.

Immunohistochemistry analysis of paraffinembedded Human stomach using CD15 (8C10) antibody. High-pressure and temperature Tris-EDTA pH 8.0 was used for antigen retrieval.