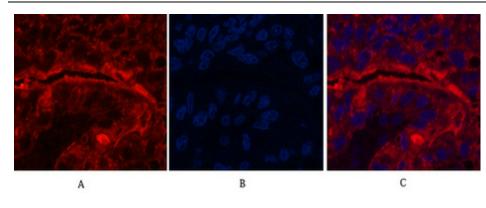

Immunofluorescence analysis of CD15 (8C10) in Human livercancer tissue using CD15 antibody(red),and DAPI (blue).