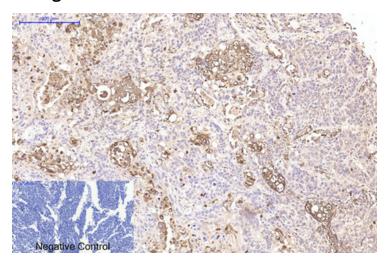

# **Product images:**

Immunohistochemistry analysis of paraffinembedded Human lung cancer tissue using CD15 (8C10) antibody. High-pressure and temperature Sodium Citrate pH 6.0 was used for antigen retrieval. Negative control was used by secondary antibody only.