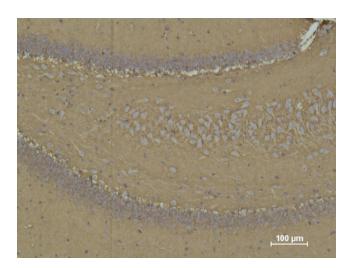

Immunohistochemistry analysis of paraffinembedded rat Brain Tissue using CD 15 antibody. High-pressure and temperature Sodium Citrate pH 6.0 was used for antigen retrieval.

Immunohistochemistry analysis of paraffinembedded Human stomach using CD15 (8C10) antibody. High-pressure and temperature Tris-EDTA pH 8.0 was used for antigen retrieval.