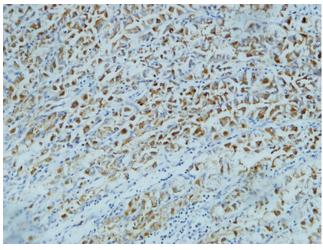

Immunohistochemistry analysis of paraffinembedded Human stomach using CD15 (8C10) antibody. High-pressure and temperature Tris-EDTA pH 8.0 was used for antigen retrieval.

Immunohistochemistry analysis of paraffinembedded Human stomach using CD15 (8C10) antibody. High-pressure and temperature Tris-EDTA pH 8.0 was used for antigen retrieval.