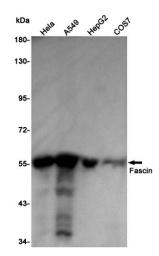

### **Product images:**

Western blot analysis of Fascin in mouse skin, rat skin lysates using Fascin antibody.

Western blot analysis of Fascin in Hela, A549, HepG2, COS7 lysates using Fascin antibody

This product is to be used for laboratory only. Not for diagnostic or therapeutic use. ©2024 OriGene Technologies, Inc., 9620 Medical Center Drive, Ste 200, Rockville, MD 20850, US