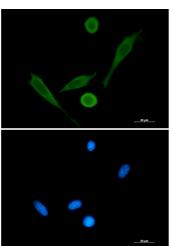

Immunohistochemistry analysis of paraffinembedded Human Cholangiocarcinoma using Fascin antibody.High-pressure and temperature Sodium Citrate pH 6.0 was used for antigen retrieval.

Immunocytochemistry analysis of Fascin (green) in 3T3 using Fascin antibody, and DAPI(blue).