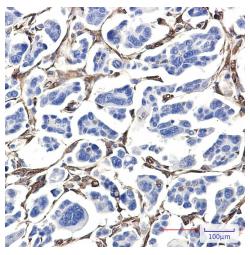

Immunohistochemistry analysis of paraffinembedded Human Cholangiocarcinoma using Fascin antibody.High-pressure and temperature Sodium Citrate pH 6.0 was used for antigen retrieval.

Immunocytochemistry analysis of Fascin (green) in 3T3 using Fascin antibody, and DAPI(blue).