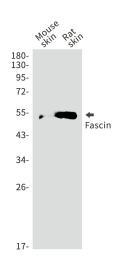

### **Product images:**

Western blot analysis of Fascin in mouse skin, rat skin lysates using Fascin antibody.

Western blot analysis of Fascin in Hela, A549, HepG2, COS7 lysates using Fascin antibody

This product is to be used for laboratory only. Not for diagnostic or therapeutic use. ©2024 OriGene Technologies, Inc., 9620 Medical Center Drive, Ste 200, Rockville, MD 20850, US