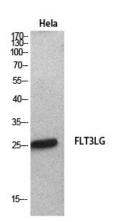

## **Product images:**

Western blot analysis of Flt3 Ligand in HeLa lysates using Flt3 Ligand antibody.

This product is to be used for laboratory only. Not for diagnostic or therapeutic use. ©2023 OriGene Technologies, Inc., 9620 Medical Center Drive, Ste 200, Rockville, MD 20850, US