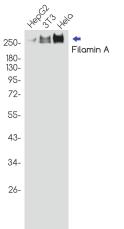

### **Product images:**

Western blot analysis of Filamin A in HepG2, 3T3, Hela lysates using Filamin A antibody.

This product is to be used for laboratory only. Not for diagnostic or therapeutic use. ©2023 OriGene Technologies, Inc., 9620 Medical Center Drive, Ste 200, Rockville, MD 20850, US