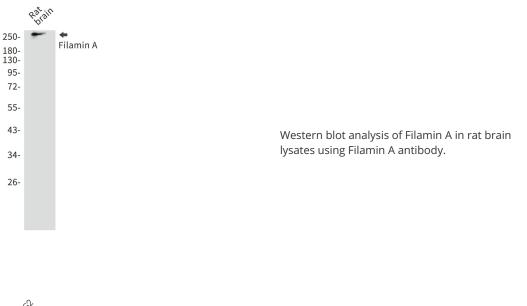

### **Product images:**

Western blot analysis of Filamin A in HepG2, 3T3, Hela lysates using Filamin A antibody.

This product is to be used for laboratory only. Not for diagnostic or therapeutic use. ©2023 OriGene Technologies, Inc., 9620 Medical Center Drive, Ste 200, Rockville, MD 20850, US