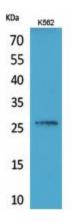

## **Product images:**

Western blot analysis of FGF16 in K562 lysates using FGF16 antibody.

Immunohistochemistry analysis of paraffinembedded Human lung using FGF16 antibody. High-pressure and temperature Sodium Citrate pH 6.0 was used for antigen retrieval.