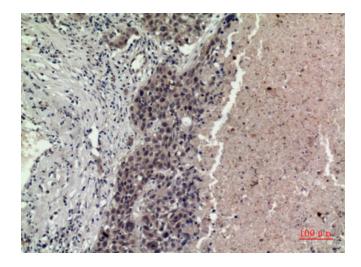

## **Product images:**

Western blot analysis of FGF16 in K562 lysates using FGF16 antibody.

Immunohistochemistry analysis of paraffinembedded Human lung using FGF16 antibody. High-pressure and temperature Sodium Citrate pH 6.0 was used for antigen retrieval.