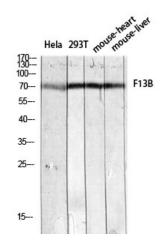

## **Product images:**

Western blot analysis of Factor XIII in varias lysates using Factor XIII antibody.

Immunohistochemistry analysis of paraffinembedded Human liver using Factor XIII antibody.High-pressure and temperature Sodium Citrate pH 6.0 was used for antigen retrieval.