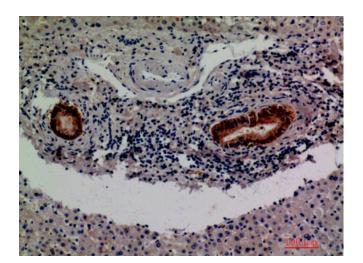

## **Product images:**

Western blot analysis of Factor XIII in varias lysates using Factor XIII antibody.

Immunohistochemistry analysis of paraffinembedded Human liver using Factor XIII antibody.High-pressure and temperature Sodium Citrate pH 6.0 was used for antigen retrieval.