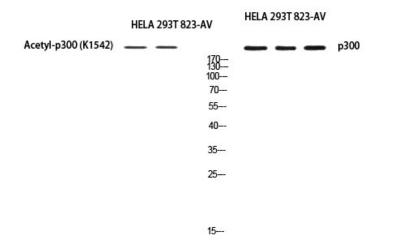

## **Product images:**

Western blot analysis of p300 in HELA, 293T, 823AV lysates using p300 antibody.

Immunohistochemical analysis of paraffinembedded human-breast-cancer, antibody was diluted at 1:200