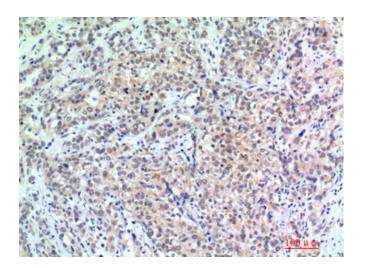

## **Product images:**

Western blot analysis of p300 in HELA, 293T, 823AV lysates using p300 antibody.

Immunohistochemical analysis of paraffinembedded human-breast-cancer, antibody was diluted at 1:200