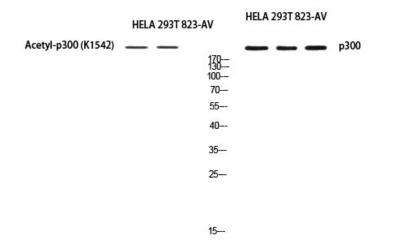

## **Product images:**

Western blot analysis of p300 in HELA, 293T, 823AV lysates using p300 antibody.

Immunohistochemical analysis of paraffinembedded human-breast-cancer, antibody was diluted at 1:200