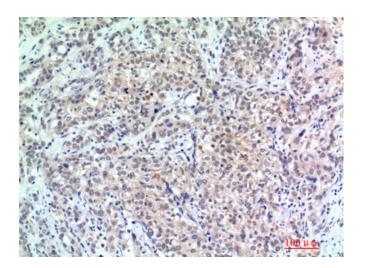

## **Product images:**

Western blot analysis of p300 in HELA, 293T, 823AV lysates using p300 antibody.

Immunohistochemical analysis of paraffinembedded human-breast-cancer, antibody was diluted at 1:200