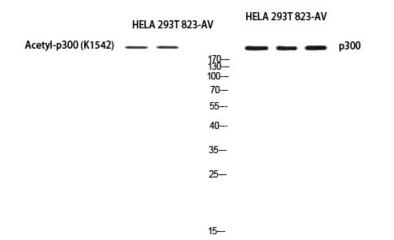

## **Product images:**

Western blot analysis of p300 in HELA, 293T, 823AV lysates using p300 antibody.

Immunohistochemical analysis of paraffinembedded human-breast-cancer, antibody was diluted at 1:200