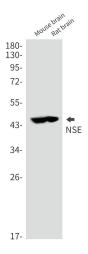

## **Product images:**

Western blot analysis of NSE in mouse brain, rat brain lysates using NSE antibody.

Western blot analysis of Enolase2/NSE in Human Fetal Brain lysates using Enolase2/NSE antibody.

Immunohistochemistry analysis of paraffinembedded Human lung cancer using NSE antibody. High-pressure and temperature Sodium Citrate pH 6.0 was used for antigen retrieval.