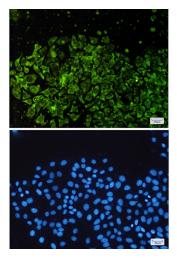

Immunocytochemistry analysis of NSE(green) in Hela using NSE antibody,and DAPI(blue)