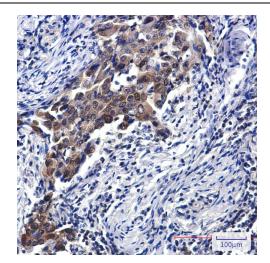

## **Product images:**

Western blot analysis of NSE in mouse brain, rat brain lysates using NSE antibody.

Western blot analysis of Enolase2/NSE in Human Fetal Brain lysates using Enolase2/NSE antibody.

Immunohistochemistry analysis of paraffinembedded Human lung cancer using NSE antibody. High-pressure and temperature Sodium Citrate pH 6.0 was used for antigen retrieval.