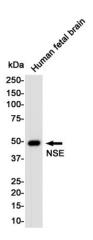

## **Product images:**

Western blot analysis of NSE in mouse brain, rat brain lysates using NSE antibody.

Western blot analysis of Enolase2/NSE in Human Fetal Brain lysates using Enolase2/NSE antibody.

Immunohistochemistry analysis of paraffinembedded Human lung cancer using NSE antibody. High-pressure and temperature Sodium Citrate pH 6.0 was used for antigen retrieval.