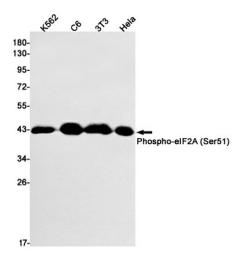

## **Product images:**

Western blot analysis of Phospho-eIF2A (Ser51) in K562, C6, 3T3, Hela lysates using Phospho-eIF2A (Ser51) antibody.

This product is to be used for laboratory only. Not for diagnostic or therapeutic use. ©2024 OriGene Technologies, Inc., 9620 Medical Center Drive, Ste 200, Rockville, MD 20850, US