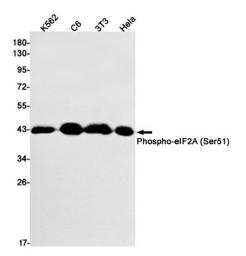

## **Product images:**

Western blot analysis of Phospho-eIF2A (Ser51) in K562, C6, 3T3, Hela lysates using Phospho-eIF2A (Ser51) antibody.

This product is to be used for laboratory only. Not for diagnostic or therapeutic use. ©2025 OriGene Technologies, Inc., 9620 Medical Center Drive, Ste 200, Rockville, MD 20850, US