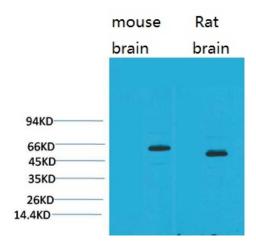

# **Product images:**

Western blot analysis of 1) Mouse Brain Tissue, 2)Rat Brain Tissue with EAAT2 Rabbit pAb diluted at 1:2,000.