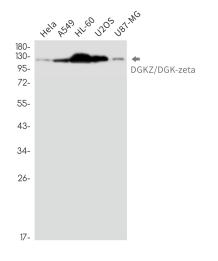

#### **Product images:**

Western blot analysis of DGKZ/DGKzeta in Hela, A549, HL-60, U2OS, U87-MG lysates using DGKZ/DGKzeta antibody.

This product is to be used for laboratory only. Not for diagnostic or therapeutic use. ©2023 OriGene Technologies, Inc., 9620 Medical Center Drive, Ste 200, Rockville, MD 20850, US