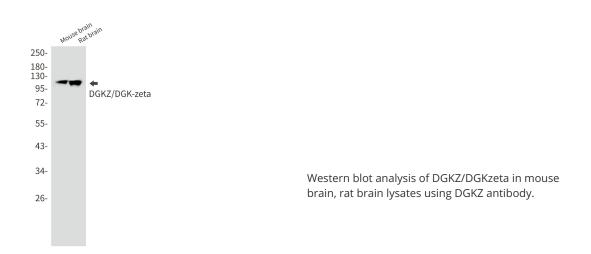

#### **Product images:**

Western blot analysis of DGKZ/DGKzeta in Hela, A549, HL-60, U2OS, U87-MG lysates using DGKZ/DGKzeta antibody.

This product is to be used for laboratory only. Not for diagnostic or therapeutic use. ©2023 OriGene Technologies, Inc., 9620 Medical Center Drive, Ste 200, Rockville, MD 20850, US