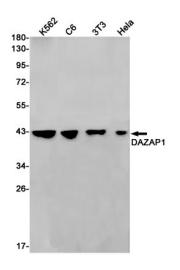

### **Product images:**

Western blot detection of DAZAP1 in K562,C6,3T3,Hela cell lysates using DAZAP1 Rabbit mAb(1:1000 diluted).Predicted band size:43kDa.Observed band size:43kDa.

This product is to be used for laboratory only. Not for diagnostic or therapeutic use. ©2024 OriGene Technologies, Inc., 9620 Medical Center Drive, Ste 200, Rockville, MD 20850, US