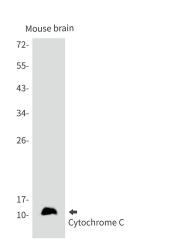

### **Product images:**

Western blot analysis of Cytochrome C in mouse brain lysates using Cytochrome C antibody.

Western blot detection of Cytochrome C in Mouse brain lysates using Cytochrome C antibody.Predicted band size:12kDa.Observed band size:14kDa.