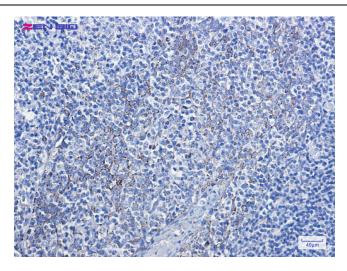

This product is to be used for laboratory only. Not for diagnostic or therapeutic use. ©2024 OriGene Technologies, Inc., 9620 Medical Center Drive, Ste 200, Rockville, MD 20850, US

Immunohistochemistry of Cytochrome C in paraffin-embedded Human tonsil using Cytochrome C Rabbit mAb at dilution 1/100