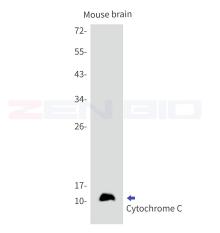

### **Product images:**

Western blot analysis of Cytochrome C in mouse brain lysates using Cytochrome C antibody.

Western blot detection of Cytochrome C in Mouse brain lysates using Cytochrome C antibody.Predicted band size:12kDa.Observed band size:14kDa.