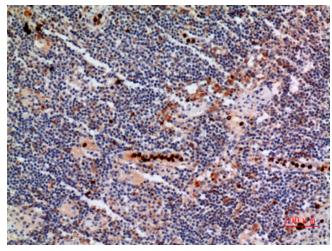

Immunohistochemistry analysis of paraffinembedded Human lymphgl using NOX2 antibody. High-pressure and temperature Sodium Citrate pH 6.0 was used for antigen retrieval.

Immunohistochemistry analysis of paraffinembedded Human lymphgl using NOX2 antibody. High-pressure and temperature Sodium Citrate pH 6.0 was used for antigen retrieval.

Immunohistochemistry analysis of paraffinembedded Human liver using NOX2 antibody. High-pressure and temperature Sodium Citrate pH 6.0 was used for antigen retrieval.