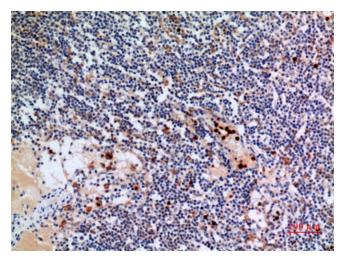

## **Product images:**

Western blot analysis of NOX2 in K562 lysates using NOX2 antibody.

Western blot analysis of NOX2 in HEPG2 lysates using NOX2 antibody.

Immunohistochemistry analysis of paraffinembedded Human lymphgl using NOX2 antibody. High-pressure and temperature Sodium Citrate pH 6.0 was used for antigen retrieval.

Immunohistochemistry analysis of paraffinembedded Human lymphgl using NOX2 antibody. High-pressure and temperature Sodium Citrate pH 6.0 was used for antigen retrieval.

Immunohistochemistry analysis of paraffinembedded Human lymphgl using NOX2 antibody. High-pressure and temperature Sodium Citrate pH 6.0 was used for antigen retrieval.