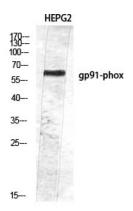

## **Product images:**

Western blot analysis of NOX2 in K562 lysates using NOX2 antibody.

Western blot analysis of NOX2 in HEPG2 lysates using NOX2 antibody.

Immunohistochemistry analysis of paraffinembedded Human lymphgl using NOX2 antibody. High-pressure and temperature Sodium Citrate pH 6.0 was used for antigen retrieval.