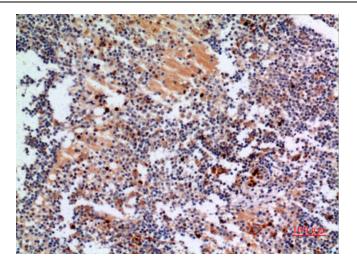

## **Product images:**

Western blot analysis of NOX2 in K562 lysates using NOX2 antibody.

Western blot analysis of NOX2 in HEPG2 lysates using NOX2 antibody.

Immunohistochemistry analysis of paraffinembedded Human lymphgl using NOX2 antibody. High-pressure and temperature Sodium Citrate pH 6.0 was used for antigen retrieval.

Immunohistochemistry analysis of paraffinembedded Human lymphgl using NOX2 antibody. High-pressure and temperature Sodium Citrate pH 6.0 was used for antigen retrieval.

Immunohistochemistry analysis of paraffinembedded Human lymphgl using NOX2 antibody. High-pressure and temperature Sodium Citrate pH 6.0 was used for antigen retrieval.