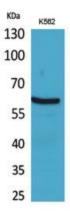

## **Product images:**

Western blot analysis of NOX2 in K562 lysates using NOX2 antibody.

Western blot analysis of NOX2 in HEPG2 lysates using NOX2 antibody.

Immunohistochemistry analysis of paraffinembedded Human lymphgl using NOX2 antibody. High-pressure and temperature Sodium Citrate pH 6.0 was used for antigen retrieval.