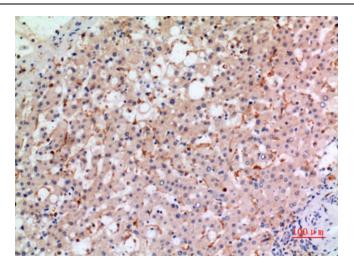

Immunohistochemistry analysis of paraffinembedded Human liver using NOX2 antibody. High-pressure and temperature Sodium Citrate pH 6.0 was used for antigen retrieval.