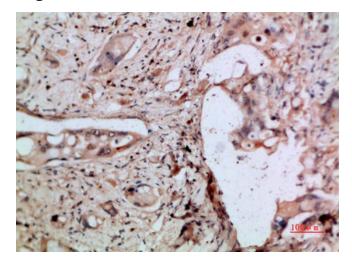

#### **Product images:**

Immunohistochemistry analysis of paraffinembedded Human pancreascancer using ENA 78 antibody.High-pressure and temperature Sodium Citrate pH 6.0 was used for antigen retrieval.