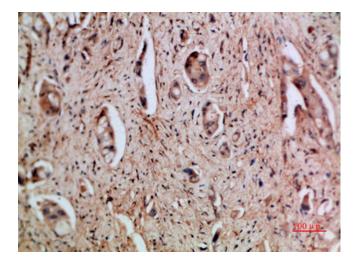

Immunohistochemical analysis of paraffinembedded Human tonsils using ENA 78 antibody.High-pressure and temperature Sodium Citrate pH 6.0 was used for antigen retrieval.

This product is to be used for laboratory only. Not for diagnostic or therapeutic use. ©2023 OriGene Technologies, Inc., 9620 Medical Center Drive, Ste 200, Rockville, MD 20850, US