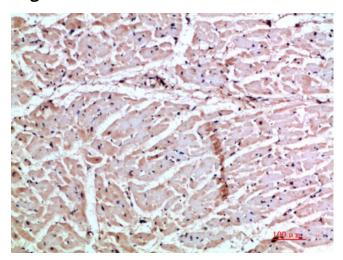

## **Product images:**

Immunohistochemistry analysis of paraffinembedded Human heart using GRO gamma antibody. High-pressure and temperature Sodium Citrate pH 6.0 was used for antigen retrieval.