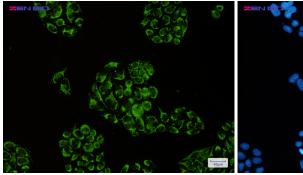

Immunohistochemistry of Citrate synthetase in paraffin-embedded Human tonsil using Citrate synthetase Rabbit mAb at dilution 1/5

Immunocytochemistry of Citrate synthetase(green) in Hela cells using Citrate synthetase Rabbit mAb at dilution 1/50, and DAPI(blue)