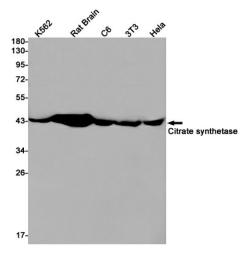

## **Product images:**

Western blot detection of Citrate synthetase in K562,Rat Brain,C6,3T3,Hela cell lysates using Citrate synthetase Rabbit mAb(1:1000 diluted).Predicted band size:52kDa.Observed band size:45kDa.