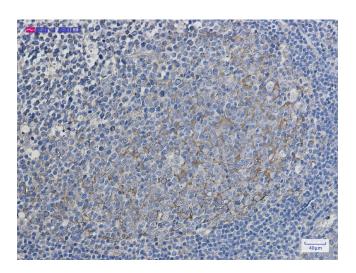

Immunohistochemistry of Citrate synthetase in paraffin-embedded Human tonsil using Citrate synthetase Rabbit mAb at dilution 1/5

Immunocytochemistry of Citrate synthetase(green) in Hela cells using Citrate synthetase Rabbit mAb at dilution 1/50, and DAPI(blue)