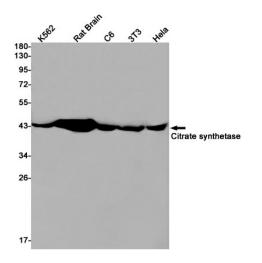

## **Product images:**

Western blot detection of Citrate synthetase in K562,Rat Brain,C6,3T3,Hela cell lysates using Citrate synthetase Rabbit mAb(1:1000 diluted).Predicted band size:52kDa.Observed band size:45kDa.