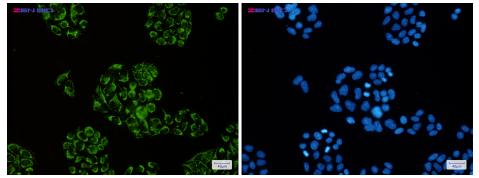

Immunohistochemistry of Citrate synthetase in paraffin-embedded Human tonsil using Citrate synthetase Rabbit mAb at dilution 1/5

Immunocytochemistry of Citrate synthetase(green) in Hela cells using Citrate synthetase Rabbit mAb at dilution 1/50, and DAPI(blue)