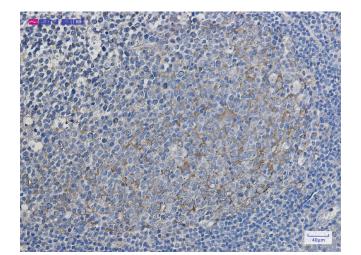

Immunohistochemistry of Citrate synthetase in paraffin-embedded Human tonsil using Citrate synthetase Rabbit mAb at dilution 1/5

Immunocytochemistry of Citrate synthetase(green) in Hela cells using Citrate synthetase Rabbit mAb at dilution 1/50, and DAPI(blue)