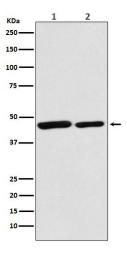

## **Product images:**

Western blot analysis of Citrate synthetase in (1) HeLa lysates; (1) mouse spleen lysates using Citrate Synthetase antibody.