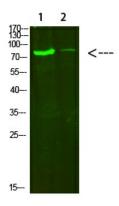

## **Product images:**

Western blot analysis of Collagen VIII alpha 2 in hela, 3T3 lysates using Collagen VIII alpha 2 antibody.