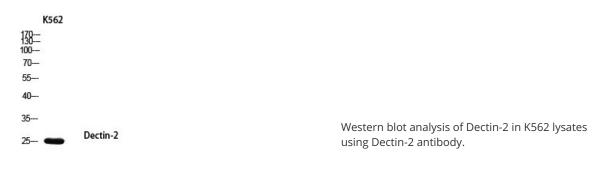

#### **Product images:**

Western blot analysis of Dectin-2 in SH-SY5Y, 293T lysates using Dectin-2 antibody.

15---

This product is to be used for laboratory only. Not for diagnostic or therapeutic use. ©2023 OriGene Technologies, Inc., 9620 Medical Center Drive, Ste 200, Rockville, MD 20850, US