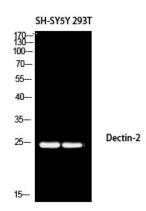

#### **Product images:**

Western blot analysis of Dectin-2 in SH-SY5Y, 293T lysates using Dectin-2 antibody.

15---

This product is to be used for laboratory only. Not for diagnostic or therapeutic use. ©2023 OriGene Technologies, Inc., 9620 Medical Center Drive, Ste 200, Rockville, MD 20850, US