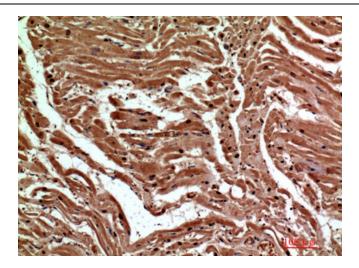

Immunohistochemistry analysis of paraffinembedded Human heart using Dectin-2 antibody. High-pressure and temperature Sodium Citrate pH 6.0 was used for antigen retrieval.

This product is to be used for laboratory only. Not for diagnostic or therapeutic use. ©2023 OriGene Technologies, Inc., 9620 Medical Center Drive, Ste 200, Rockville, MD 20850, US