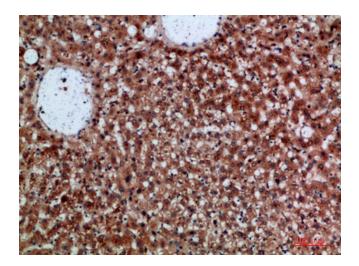

## **Product images:**

Immunohistochemistry analysis of paraffinembedded Human liver using CDNF antibody. High-pressure and temperature Sodium Citrate pH 6.0 was used for antigen retrieval.

Immunohistochemical analysis of paraffinembedded Human tonsils using CDNF antibody. High-pressure and temperature Sodium Citrate pH 6.0 was used for antigen retrieval.