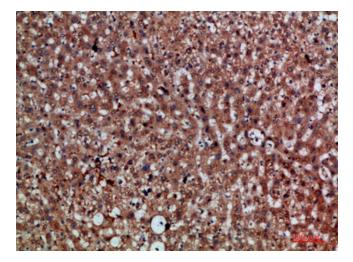

## **Product images:**

Immunohistochemistry analysis of paraffinembedded Human liver using CDNF antibody. High-pressure and temperature Sodium Citrate pH 6.0 was used for antigen retrieval.

Immunohistochemical analysis of paraffinembedded Human tonsils using CDNF antibody. High-pressure and temperature Sodium Citrate pH 6.0 was used for antigen retrieval.