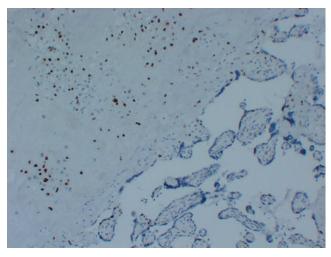

Immunohistochemical analysis of paraffinembedded Placenta. 1, Antibody was diluted at 1:200(4°,overnight). 2, Citric acid ,pH6.0 was used for antigen retrieval. 3,Secondary antibody was diluted at 1:200(room temperature, 30min).