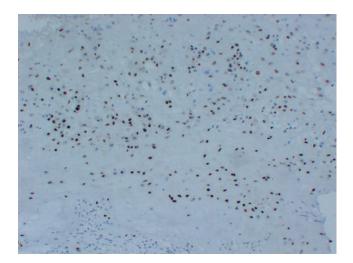

Immunohistochemical analysis of paraffinembedded Placenta. 1, Antibody was diluted at 1:200(4°,overnight). 2, Citric acid ,pH6.0 was used for antigen retrieval. 3,Secondary antibody was diluted at 1:200(room temperature, 30min).