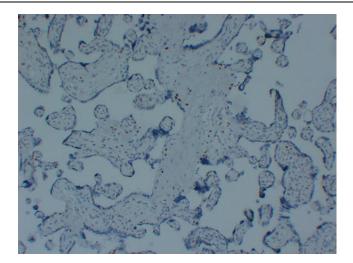

Immunohistochemical analysis of paraffinembedded Placenta. 1, Antibody was diluted at 1:200(4°,overnight). 2, Citric acid ,pH6. was used for antigen retrieval. 3,Secondary antibody was diluted at 1:200(room temperature, 30min).