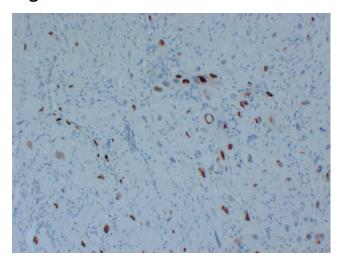

## **Product images:**

Immunohistochemical analysis of paraffinembedded Partial hydatidiform mole. 1, Antibody was diluted at 1:200(4°,overnight). 2, Citric acid ,pH6.0 was used for antigen retrieval. 3,Secondary antibody was diluted at 1:200(room temperature, 30min).