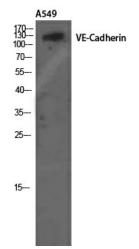

## **Product images:**

Western blot analysis of Cadherin 5 in A549 lysates using Cadherin 5 antibody.

This product is to be used for laboratory only. Not for diagnostic or therapeutic use. ©2023 OriGene Technologies, Inc., 9620 Medical Center Drive, Ste 200, Rockville, MD 20850, US