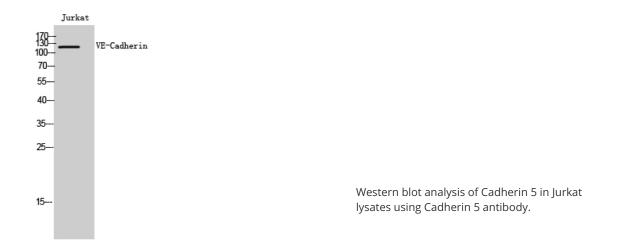

## **Product images:**

Western blot analysis of Cadherin 5 in A549 lysates using Cadherin 5 antibody.

This product is to be used for laboratory only. Not for diagnostic or therapeutic use. ©2023 OriGene Technologies, Inc., 9620 Medical Center Drive, Ste 200, Rockville, MD 20850, US