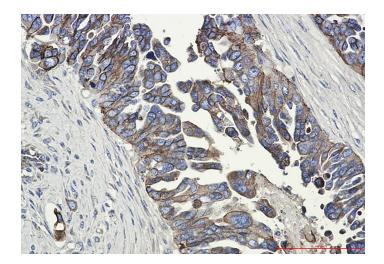

### **Product images:**

Western blot analysis of E Cadherin in PC-3 lysates using E Cadherin antibody.

Immunohistochemistry analysis of paraffinembedded Human Cholangiocarcinoma using E Cadherin antibody.High-pressure and temperature Sodium Citrate pH 6.0 was used for antigen retrieval.