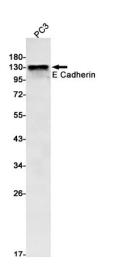

### **Product images:**

Western blot analysis of E Cadherin in PC-3 lysates using E Cadherin antibody.

Immunohistochemistry analysis of paraffinembedded Human Cholangiocarcinoma using E Cadherin antibody.High-pressure and temperature Sodium Citrate pH 6.0 was used for antigen retrieval.