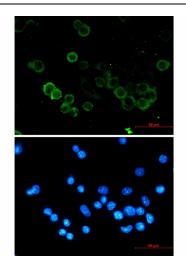

This product is to be used for laboratory only. Not for diagnostic or therapeutic use. ©2024 OriGene Technologies, Inc., 9620 Medical Center Drive, Ste 200, Rockville, MD 20850, US

Immunocytochemistry analysis of E Cadherin (green) in MCF-7 using E Cadherin antibody,and DAPI(blue)