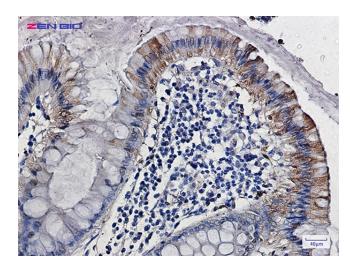

## **Product images:**

Western blot analysis of CDA in Hela lysates using CDA antibody.

Immunohistochemistry of CDA in paraffinembedded Human colon cancer tissue using CDA Rabbit mAb at dilution 1/50

This product is to be used for laboratory only. Not for diagnostic or therapeutic use. ©2025 OriGene Technologies, Inc., 9620 Medical Center Drive, Ste 200, Rockville, MD 20850, US