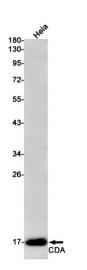

## **Product images:**

Western blot analysis of CDA in Hela lysates using CDA antibody.

Immunohistochemistry of CDA in paraffinembedded Human colon cancer tissue using CDA Rabbit mAb at dilution 1/50

This product is to be used for laboratory only. Not for diagnostic or therapeutic use. ©2025 OriGene Technologies, Inc., 9620 Medical Center Drive, Ste 200, Rockville, MD 20850, US